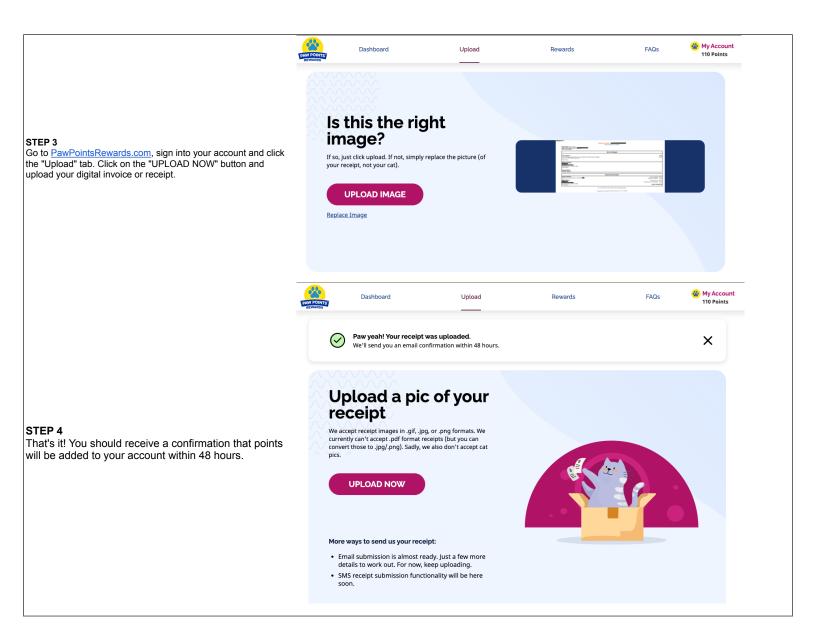

## PawPointsRewards.com Online Retailer Receipt Submission - Amazon.com

| What do I need from Amazon?                                                                                                                                                                                                                                                                                   |                                      |                                                                                                                                                                                                                                                                                                                                                                       |                                                                                                                             |        |                                                                                       |  |
|---------------------------------------------------------------------------------------------------------------------------------------------------------------------------------------------------------------------------------------------------------------------------------------------------------------|--------------------------------------|-----------------------------------------------------------------------------------------------------------------------------------------------------------------------------------------------------------------------------------------------------------------------------------------------------------------------------------------------------------------------|-----------------------------------------------------------------------------------------------------------------------------|--------|---------------------------------------------------------------------------------------|--|
| Please submit the receipt from your Online Account Order                                                                                                                                                                                                                                                      | amazon.com<br>Details for Order #    |                                                                                                                                                                                                                                                                                                                                                                       |                                                                                                                             |        |                                                                                       |  |
| <b>History</b> that includes the same important information needed for standard in-store receipts:                                                                                                                                                                                                            | Orde                                 | Details in Details and part your records.         Print His logge for your records.         Amazon.com order number:         Order Telaced: July 21, 2021         Amazon.com order number:         Order Telaced: July 21, 2021         In allow, your records.         Not Yet Shipped         In allow, Your Shipped (Jelaced & & & & & & & & & & & & & & & & & & & |                                                                                                                             |        |                                                                                       |  |
|                                                                                                                                                                                                                                                                                                               | Ama<br>Orde                          |                                                                                                                                                                                                                                                                                                                                                                       |                                                                                                                             |        |                                                                                       |  |
| - Store name<br>- Purchase date ( <i>Not</i> shipping or delivery date; we need the date                                                                                                                                                                                                                      |                                      |                                                                                                                                                                                                                                                                                                                                                                       |                                                                                                                             |        |                                                                                       |  |
| the order was placed)                                                                                                                                                                                                                                                                                         | Ite                                  |                                                                                                                                                                                                                                                                                                                                                                       |                                                                                                                             |        |                                                                                       |  |
| - Qualifying cat product name(s)                                                                                                                                                                                                                                                                              |                                      |                                                                                                                                                                                                                                                                                                                                                                       |                                                                                                                             |        |                                                                                       |  |
| - Price per item and total price                                                                                                                                                                                                                                                                              | Shi                                  |                                                                                                                                                                                                                                                                                                                                                                       |                                                                                                                             |        |                                                                                       |  |
| NOTE: Many online retailers email you an abbreviated Order<br>Summary receipt which <i>does not include</i> all of the necessary<br>information we need to process your receipt upload. A copy of<br>the full receipt and/or invoice from your Account Order History is<br>needed (see example to the right). | SAN                                  |                                                                                                                                                                                                                                                                                                                                                                       |                                                                                                                             |        |                                                                                       |  |
|                                                                                                                                                                                                                                                                                                               | Shipping Speed:<br>Standard Shipping |                                                                                                                                                                                                                                                                                                                                                                       |                                                                                                                             |        |                                                                                       |  |
|                                                                                                                                                                                                                                                                                                               | Payment information                  |                                                                                                                                                                                                                                                                                                                                                                       |                                                                                                                             |        |                                                                                       |  |
|                                                                                                                                                                                                                                                                                                               | Pay                                  | Payment Information Payment Method: Item(s) Subtola: \$54.00 Amazon.com Visa Signature   Last digits: Shopina & Handlina: \$0,00                                                                                                                                                                                                                                      |                                                                                                                             |        |                                                                                       |  |
|                                                                                                                                                                                                                                                                                                               |                                      | Billing address                                                                                                                                                                                                                                                                                                                                                       |                                                                                                                             |        | Total before tax: \$54.0<br>Estimated tax to be collected: \$4.6                      |  |
|                                                                                                                                                                                                                                                                                                               | SAN                                  | SAN FRANCISCO, CA 94105-3286<br>United States                                                                                                                                                                                                                                                                                                                         |                                                                                                                             |        | Grand Total:\$58.6                                                                    |  |
|                                                                                                                                                                                                                                                                                                               |                                      | To view the status of your order, return to <u>Order Summary</u> .                                                                                                                                                                                                                                                                                                    |                                                                                                                             |        |                                                                                       |  |
|                                                                                                                                                                                                                                                                                                               |                                      | Conditions of Use   Privacy listics @ 1996-2021, Amazon.com, Inc. or its affiliates                                                                                                                                                                                                                                                                                   |                                                                                                                             |        |                                                                                       |  |
| What do I do?                                                                                                                                                                                                                                                                                                 |                                      |                                                                                                                                                                                                                                                                                                                                                                       |                                                                                                                             |        |                                                                                       |  |
|                                                                                                                                                                                                                                                                                                               | amaz                                 | on                                                                                                                                                                                                                                                                                                                                                                    | Checkout (1 item)                                                                                                           |        |                                                                                       |  |
|                                                                                                                                                                                                                                                                                                               | 1 614                                | nning address                                                                                                                                                                                                                                                                                                                                                         |                                                                                                                             | Change |                                                                                       |  |
|                                                                                                                                                                                                                                                                                                               | 1 50                                 | pping address                                                                                                                                                                                                                                                                                                                                                         | SAN FRANCISCO, CA 94105-3286                                                                                                | e      | Place your order                                                                      |  |
|                                                                                                                                                                                                                                                                                                               |                                      |                                                                                                                                                                                                                                                                                                                                                                       | Add delivery instructions                                                                                                   |        | By placing your order, you agree to Amazon's<br>privacy notice and conditions of use. |  |
|                                                                                                                                                                                                                                                                                                               | 2 Pay                                | /ment method                                                                                                                                                                                                                                                                                                                                                          | Amazon Prime Rewards Visa Signature Card ending in     Earns 5% Back                                                        | Change | Order Summary                                                                         |  |
|                                                                                                                                                                                                                                                                                                               |                                      |                                                                                                                                                                                                                                                                                                                                                                       | Billing address:                                                                                                            |        | Items: \$54.00<br>Shipping & handling: \$0.00                                         |  |
|                                                                                                                                                                                                                                                                                                               |                                      |                                                                                                                                                                                                                                                                                                                                                                       | <ul> <li>Add a gift card or promotion code or voucher</li> </ul>                                                            |        | Total before tax: \$54.00                                                             |  |
|                                                                                                                                                                                                                                                                                                               |                                      |                                                                                                                                                                                                                                                                                                                                                                       | Enter code Apply                                                                                                            |        | Estimated tax to be collected:* \$4.66                                                |  |
|                                                                                                                                                                                                                                                                                                               |                                      |                                                                                                                                                                                                                                                                                                                                                                       | Apply Amazon Rewards Visa Signature Card Points \$31.44 (3,144<br>points) available                                         |        | Order total: \$58.66                                                                  |  |
| STEP 1<br>Check out with qualifying cat purchase.                                                                                                                                                                                                                                                             | 3 Rev                                | view items and sh                                                                                                                                                                                                                                                                                                                                                     | nipping                                                                                                                     |        | interest-free with your Amazon Prime<br>Rewards Visa Card.                            |  |
|                                                                                                                                                                                                                                                                                                               |                                      |                                                                                                                                                                                                                                                                                                                                                                       |                                                                                                                             |        | How are shipping costs calculated?<br>Why didn't I qualify for Prime Shipping?        |  |
|                                                                                                                                                                                                                                                                                                               |                                      | Estimated deliver<br>tems shipped from Yel                                                                                                                                                                                                                                                                                                                            | y: July 27, 2021 - July 30, 2021<br>low Stripe Holdings                                                                     |        | why didn't i quality for Prime Shipping?                                              |  |
|                                                                                                                                                                                                                                                                                                               |                                      |                                                                                                                                                                                                                                                                                                                                                                       | ep Crystals, Premium Cat Choose a delivery option:<br>cented, 16 Pounds (2 Pack of 8 🔿 Tuesday, July 27                     |        |                                                                                       |  |
|                                                                                                                                                                                                                                                                                                               |                                      | lb Bags]<br>\$54.00                                                                                                                                                                                                                                                                                                                                                   |                                                                                                                             |        |                                                                                       |  |
|                                                                                                                                                                                                                                                                                                               |                                      | Qty: 1                                                                                                                                                                                                                                                                                                                                                                |                                                                                                                             |        |                                                                                       |  |
|                                                                                                                                                                                                                                                                                                               |                                      | Not eligib                                                                                                                                                                                                                                                                                                                                                            | He for Amazon Prime (Learn more)<br>Sptions not available. FREE Standard Shipping<br>O Thursday, July 29 - Thursday, Aug. 5 |        |                                                                                       |  |
|                                                                                                                                                                                                                                                                                                               |                                      |                                                                                                                                                                                                                                                                                                                                                                       | FREE Economy Shipping                                                                                                       |        |                                                                                       |  |
|                                                                                                                                                                                                                                                                                                               |                                      |                                                                                                                                                                                                                                                                                                                                                                       |                                                                                                                             |        |                                                                                       |  |
|                                                                                                                                                                                                                                                                                                               |                                      |                                                                                                                                                                                                                                                                                                                                                                       | Order total: \$58.66<br>y placing your order, you agree to Amazon's privacy notice and conditions of use.                   |        |                                                                                       |  |
|                                                                                                                                                                                                                                                                                                               | amazon.com                           |                                                                                                                                                                                                                                                                                                                                                                       |                                                                                                                             |        |                                                                                       |  |
|                                                                                                                                                                                                                                                                                                               | <u> </u>                             |                                                                                                                                                                                                                                                                                                                                                                       | Details for Order #<br>Print this page for your records.                                                                    |        |                                                                                       |  |
|                                                                                                                                                                                                                                                                                                               | Ama                                  | r Placed: July 21, 2021<br>zon.com order number:                                                                                                                                                                                                                                                                                                                      |                                                                                                                             |        |                                                                                       |  |
|                                                                                                                                                                                                                                                                                                               | Orde                                 | r Total: \$58.66                                                                                                                                                                                                                                                                                                                                                      | Not Yet Shipped                                                                                                             |        |                                                                                       |  |
|                                                                                                                                                                                                                                                                                                               | Iter                                 | ns Ordered                                                                                                                                                                                                                                                                                                                                                            |                                                                                                                             |        | Price                                                                                 |  |
| STEP 2                                                                                                                                                                                                                                                                                                        |                                      | 1 of: FreeD Step Crystale, Prenum Cat Litter, Scented, 16 Pounds (2 Pack of 8 ib Bags) \$554.00<br>Sold by: Telow Step Endors <u>Litter, cented</u><br>Condition: New                                                                                                                                                                                                 |                                                                                                                             |        |                                                                                       |  |
| Go to Account Order History on Amazon and click on "View                                                                                                                                                                                                                                                      |                                      | ping Address:                                                                                                                                                                                                                                                                                                                                                         |                                                                                                                             |        |                                                                                       |  |
| nvoice." Make sure this includes the STORE NAME (Amazon. com), the PURCHASE DATE, the QUALIFYING CAT                                                                                                                                                                                                          | SAN                                  | FRANCISCO, CA 94105-32                                                                                                                                                                                                                                                                                                                                                | 986                                                                                                                         |        |                                                                                       |  |
| PRODUCTS and the TOTAL AMOUNT PAID.                                                                                                                                                                                                                                                                           | Unite                                | ed States                                                                                                                                                                                                                                                                                                                                                             |                                                                                                                             |        |                                                                                       |  |
|                                                                                                                                                                                                                                                                                                               | Stan                                 | dard Shipping                                                                                                                                                                                                                                                                                                                                                         |                                                                                                                             |        |                                                                                       |  |
| Take a SCREENSHOT.                                                                                                                                                                                                                                                                                            | Pay                                  | ment Method:                                                                                                                                                                                                                                                                                                                                                          | Payment information                                                                                                         |        | Item(s) Subtotal: \$54.00                                                             |  |
|                                                                                                                                                                                                                                                                                                               | Ama                                  | zon.com Visa Signature   L<br>ng address                                                                                                                                                                                                                                                                                                                              | ast digits:                                                                                                                 |        | Shipping & Handling: \$0.00<br>Total before tax: \$54.00                              |  |
|                                                                                                                                                                                                                                                                                                               | SAN                                  | FRANCISCO, CA 94105-32                                                                                                                                                                                                                                                                                                                                                | 86                                                                                                                          |        | Estimated tax to be collected: \$4.66<br>Grand Total:\$58.66                          |  |
|                                                                                                                                                                                                                                                                                                               | Unite                                | ed States                                                                                                                                                                                                                                                                                                                                                             | To view the status of your order, return to <u>Order St</u>                                                                 | mmary. |                                                                                       |  |
|                                                                                                                                                                                                                                                                                                               |                                      |                                                                                                                                                                                                                                                                                                                                                                       | Conditions of Use   Privacy Notice © 1996-2021, Amazon.com, Inc. o                                                          |        |                                                                                       |  |
|                                                                                                                                                                                                                                                                                                               | _                                    |                                                                                                                                                                                                                                                                                                                                                                       |                                                                                                                             |        |                                                                                       |  |